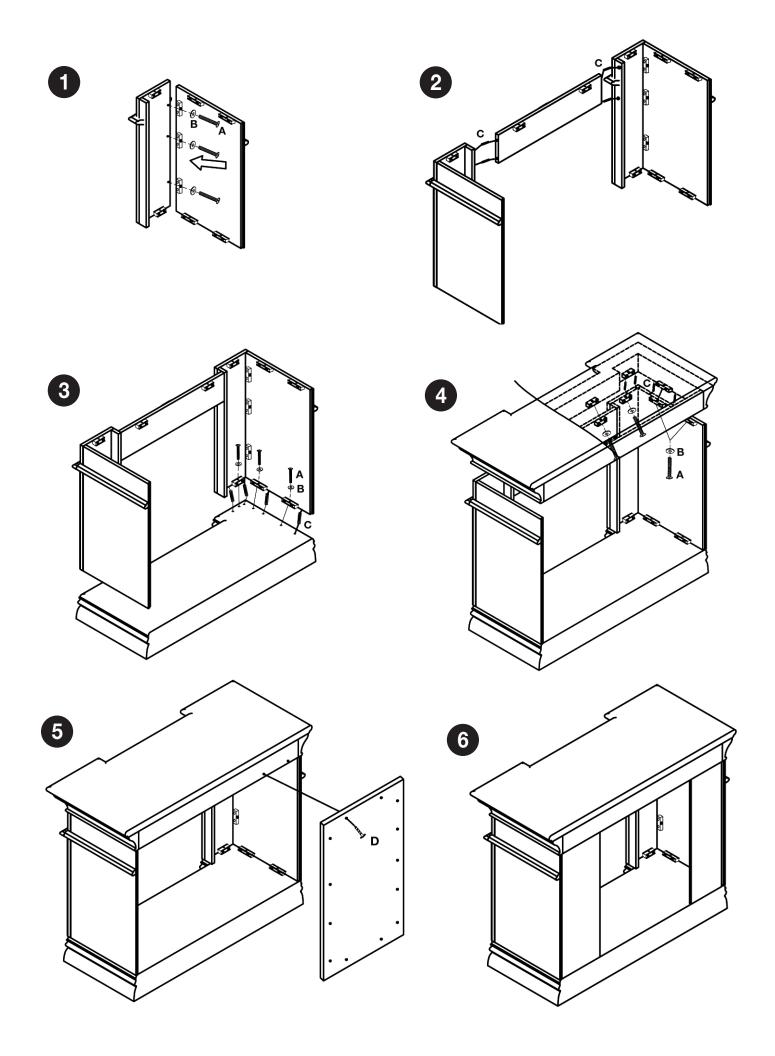

# TIPS FOR ASSEMBLY OF YOUR NEW MANTEL

- Before you begin assembly, locate the instructions and hardware. Take out all the parts and compare them to the diagrams below. Be sure you have all the parts and can identify them.
- A helping hand is always good: assemble your mantel with an adult assistant if possible. Some pieces are heavy and will need to be held by a helper. Assembly time will be approximately 30-60 minutes.
- Locate a good Phillips-head screwdriver. You may also use an electric screwdriver but be careful not to strip the head of the screw by over tightening them.

TOP 1 PC 288CH.01

RIGHT SIDE PANEL 288CH.02

BASE 1 PC 288CH.03

FRONT CENTER PANEL 1 PC 288CH.04

RIGHT FRONT PANEL 1 PC 288CH.05

LEFT SIDE PANEL 1 PC 288CH.06

LEFT FRONT PANEL 1 PC 288CH.07

BACK PANEL 2 PCS 288CH.08

#### **HARDWARE LIST**

| A | Bolts        | 20PCS | Опшини |
|---|--------------|-------|--------|
| В | Flat Washers | 20PCS |        |
| С | Wood Dowels  | 20PCS |        |
| D | Wood Screws  | 14PCS | (11100 |